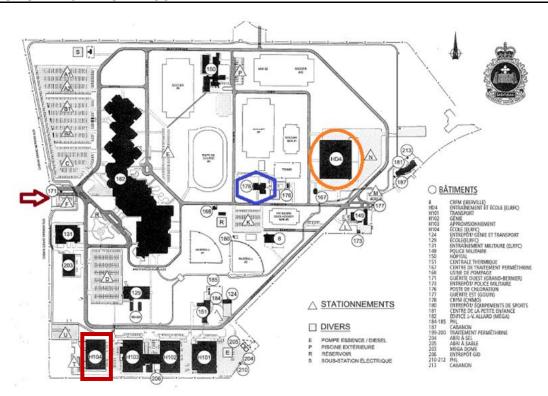

#### **DRIVING DIRECTIONS TO SAINT-JEAN GARRISON**

- 1. Take the Champlain Bridge
- 2. Continue on Highway 10 East
- 3. Take Exit 22, Highway 35 South
- 4. Take Exit 45, Pierre-Caisse Street
- 5. At the lights, turn left
- 6. Stay in the right lane and at the lights, turn right on Pierre-Caisse Street
- 7. At the lights, turn left on Grand-Bernier
- 8. Drive for approximately 3 km, and the Saint-Jean Garrison will be on the left after Carrières Street

#### **MAP OF SAINT-JEAN GARRISON**

Centre de ressources pour les familles des militaires (CRFM) / Military Family Resources Centre (MFRC)

Emplacement de la Cérémonie de fin de cours / Graduation Ceremony Venue

Glider and Power Pilot Examination Site

Physical Address: 1415 rue Filion Saint-Laurent QC H4L 4E7 Mailing Address: PO Box 53542 STN Norgate Saint-Laurent QC H4L 5J9 Telephone: 438-934-5882
Email: 588aviation@cadets.gc.ca
Web: www.facebook.com/588simms